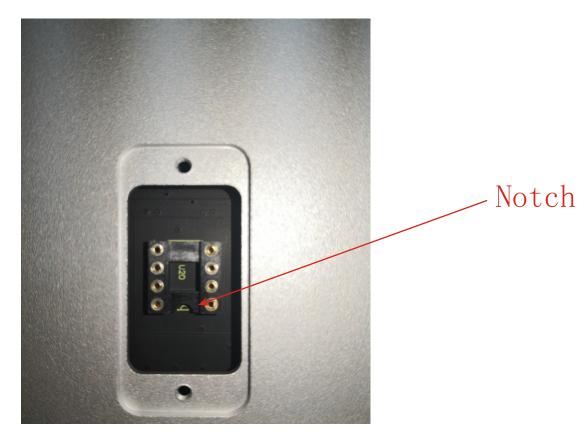

Please pay attention to the op-amp's direction. There's a notch or a dot on a side.

The following pictures show four of the recommended op-amps having been inserted in the X8.

Make sure the notch and dot of the OPA2604 are on the same side with the notch of the socket.