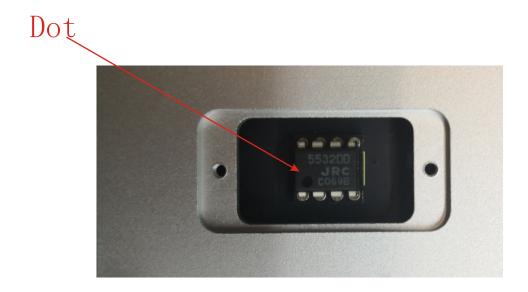

Please pay attention to the op-amp's direction. There's a notch or a dot on a side.

The following pictures show four of the recommended op-amps having been inserted in the X8.

Make sure the notch and dot of the OPA2604 are on the same side with the notch of the socket.

Make sure the dot of the MUSES01 are on the same side with the notch of the socket.

Make sure the dot of the NJM5532 are on the same side with the notch of the socket.

Make sure the notch and dot of the LME49720 are on the same side with the notch of the socket.