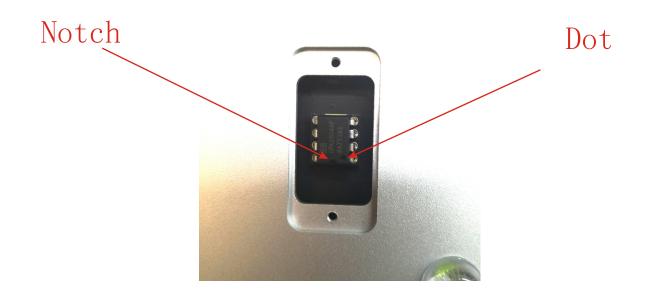

Make sure the dot of the MUSES01 are on the same side with the notch of the socket.

Make sure the dot of the NJM5532 are on the same side with the notch of the socket.

Make sure the notch and dot of the LME49720 are on the same side with the notch of the socket.