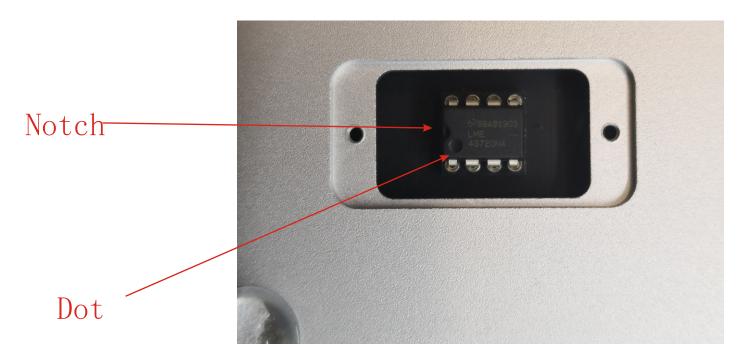

Please pay attention to the op-amp's direction. There's a notch or a dot on a side.

The following pictures show four of the recommended op-amps having been inserted in the X8.

Make sure the notch and dot of the OPA2604 are on the same side with the notch of the socket.

Make sure the dot of the MUSES01 are on the same side with the notch of the socket.

Make sure the dot of the NJM5532 are on the same side with the notch of the socket.

Make sure the notch and dot of the LME49720 are on the same side with the notch of the socket.