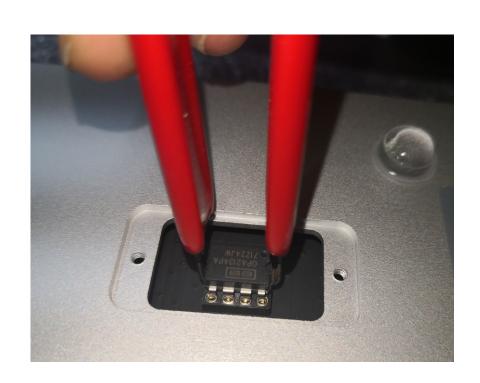

# How to Change the Op-amp of the X8

The aune X8's op-amp is interchangeable (dual op-amp only). Here are some tips for changing the op-amp: When removing the op-amp, in order to prevent the pins from damage, please use the extraction tool in the package.

Please pay attention to the op-amp's direction. There's a notch or a dot on a side.

The following pictures show four of the recommended op-amps having been inserted in the X8.

Make sure the notch and dot of the OPA2604 are on the same side with the notch of the socket.