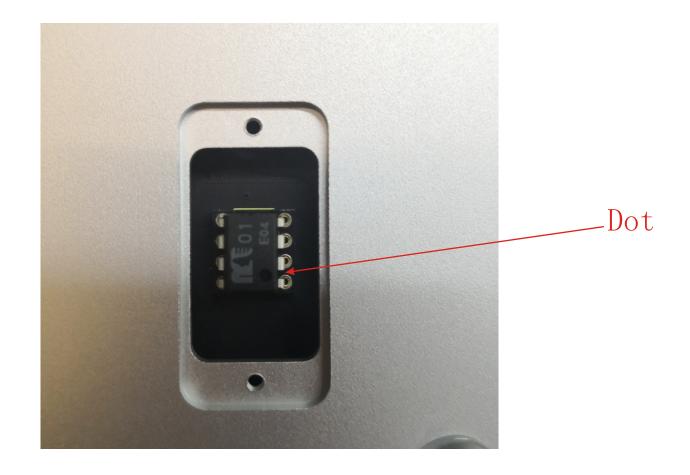

Make sure the dot of the MUSES01 are on the same side with the notch of the socket.

Make sure the dot of the NJM5532 are on the same side with the notch of the socket.

Make sure the notch and dot of the LME49720 are on the same side with the notch of the socket.